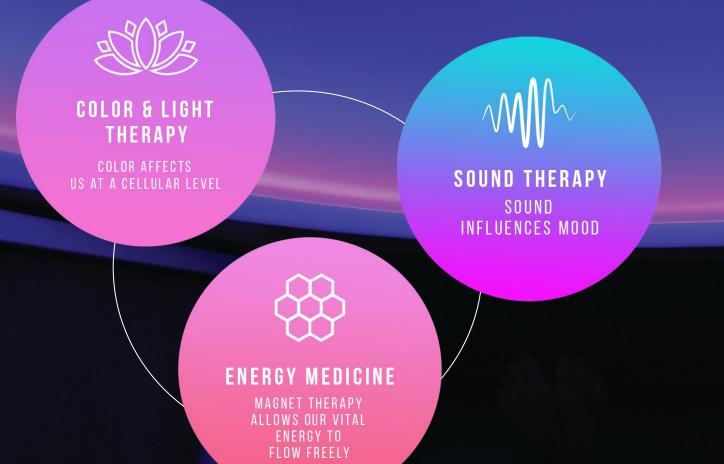

### ANCIENT HEALING + MODERN TECH A TRANSFORMATIVE COCOON

DEEPEN SELF LOVE IMPROVE RELATIONSHIPS GAIN PERSPECTIVE

REDUCE STRESS + ANXIETY INCREASE CLARITY IMPROVE FOCUS + CREATIVITY

PROMOTE HEALING IMPROVE SLEEP + RECOVERY IMPROVE PERFORMANCE

# SOMADOME®

Using color therapy, binaural boats, a microcrystalline tiles, the Sometry equanimity through color This is known to incre-

RESEARCH WITH SOMADOME AT KOBE BRYANT'S MAMBA SPORTS ACADEMY STUDIED THE EFFECTS OF THE SOMADOME ON ATHLETIC PERFORMANCE AND RECOVERY IN VARIOUS GROUPS, INCLUDING: