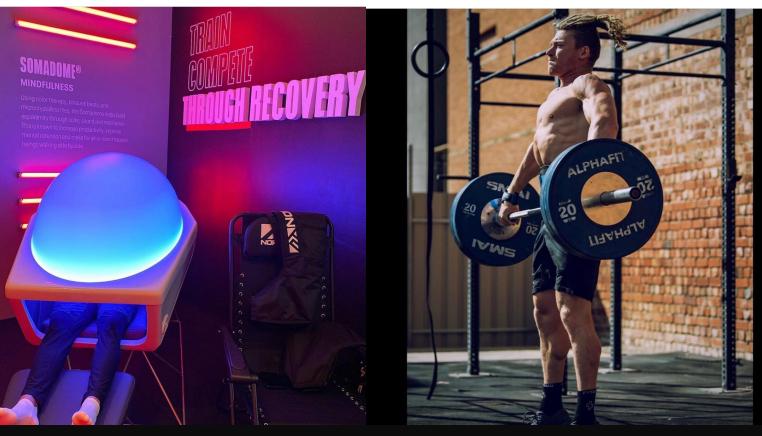

# SOMADOME®

Using color therapy, binaural boats, a microcrystalline tiles, the Sometry equanimity through color This is known to incre-

RESEARCH WITH SOMADOME AT KOBE BRYANT'S MAMBA SPORTS ACADEMY STUDIED THE EFFECTS OF THE SOMADOME ON ATHLETIC PERFORMANCE AND RECOVERY IN VARIOUS GROUPS, INCLUDING:

- FIREFIGHTERS - Professional Athletes - NHL Players

AN NIH GRANT UNDERWAY THROUGH PARTNERSHIP WITH UCLA'S CARDIOLOGY DEPARTMENT TO DETERMINE SOMADOME'S IMPACT. THE RESULTS SHOW POSITIVE IMPACTS ON BLOOD PRESSURE, PULSE, FOCUS, WELLNESS, AND MENTAL WELL-BEING AFTER JUST A FEW SESSIONS. EVEN ONE USE CAN IMPROVE MOOD AND WELL-BEING FOR 92% OF USERS.

# PROFESSIONAL ATHLETES WHOLOVE SOMADONE

#### **JAMES NEWBURY**

#### **'AUSTRALIA'S FITTEST MAN'**

"I had the opportunity to give the dome a try at the Under Armour performance summit... I love healing, mindfulness, working in and I thoroughly enjoyed the Somadome."