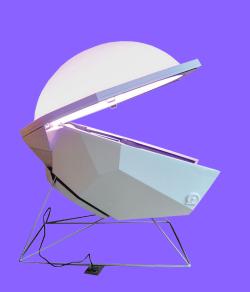

# Somadome<sup>®</sup> helps you soar...

### ANCIENT HEALING + MODERN TECH A TRANSFORMATIVE COCOON

DEEPEN SELF LOVE IMPROVE RELATIONSHIPS GAIN PERSPECTIVE

REDUCE STRESS + ANXIETY INCREASE CLARITY IMPROVE FOCUS + CREATIVITY

PROMOTE HEALING IMPROVE SLEEP + RECOVERY IMPROVE PERFORMANCE